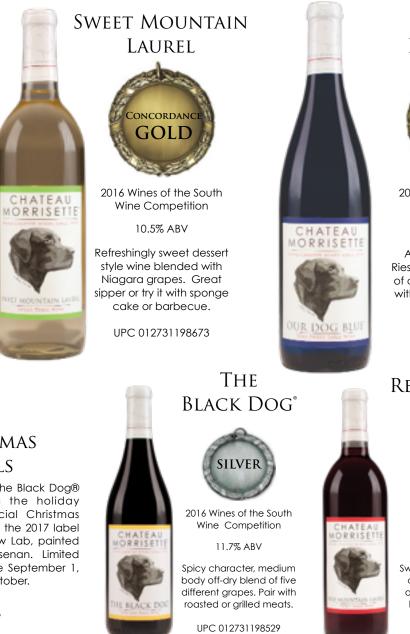

## CHATEAU MORRISETTE OFFERED THROUGH NDC -GEORGIA IN 2017

Murray Levesque • mlevesque@thedogs.com • 615.630.1213

**OUR VIRGINIA WINERY** 

Our Dog Blue®

2016 Wines of the South Wine Competition

11.8% ABV

American semi-sweet Riesling blend with aromas of citrus and apricot. Pair with fruits, cheeses, fish or spicy foods.

## Red Mountain Laurel

Riverside International - 2015 Unanimous Gold

10.9% ABV

Sweet, dessert wine with flavors of fresh grapes and cherries offers smooth finish. Pair with barbecue and spicy foods.

UPC 012731198697