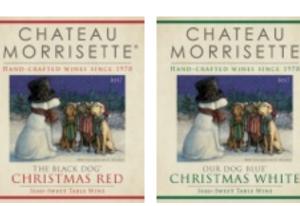

## CHRISTMAS LABELS

Our Dog Blue® and The Black Dog® are offered during the holiday season with a special Christmas label. Original art for the 2017 label called Frosty the Snow Lab, painted by Kathleen Harte Gilsenan. Limited Supply. Order before September 1, 2017 for delivery in October.

RED: UPC 012731198536 WHITE: UPC 012731195016